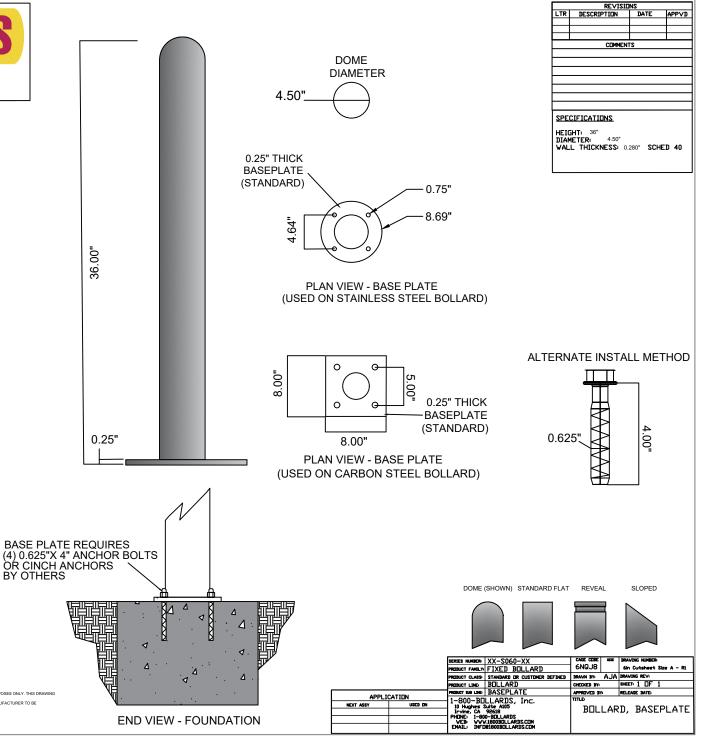

## 1-800-BOLLARDS

## The Bollard Experts

| SELECT DESIRED MATERIAL: (4" NOMINAL SIZE)                                                                                                                                    |   |
|-------------------------------------------------------------------------------------------------------------------------------------------------------------------------------|---|
| BSS04000 SCH 10 STAINLESS STEEL BSS04040 SCH 40 STAINLESS STEEL BSS04080 SCH 80 STAINLESS STEEL BCS04040 SCH 40 ASTM A-53 CARBON STEEL BCS04080 SCH 80 ASTM A-53 CARBON STEEL |   |
| SELECT DESIRED STAINLESS STEEL BOLLARD FINISH: POLISHED #4 FINISH AS SPECIFIED                                                                                                |   |
| SELECT DESIRED CARBON STEEL BOLLARD FINISH:                                                                                                                                   |   |
| POWDER COAT RAL #  AS SPECIFIED                                                                                                                                               |   |
| SELECT DESIRED STAINLESS STEEL BOLLARD MATERIAL:  TYPE 304 TYPE 316                                                                                                           |   |
| SELECT DESIRED BOLLARD CAP STYLE:  DOME (SHOWN)  STANDARD FLAT  REVEAL  SLOPED                                                                                                |   |
| ·                                                                                                                                                                             | _ |

NOTES:

INSTALLATION TO BE COMPLETED IN ACCORDANCE WITH MANUFACTURER'S SPECIFICATIONS.

2 DO NOT SCALE DRAWING.

2 DO NOT SCALE DRAWING.

3 DO NOT SCALE DRAWING.

INSTALLATION TO BE COMPLETED IN ACCORDANCE WITH MANUFACTURER'S SPECIFICATIONS.

2 DO NOT SCALE DRAWING.

IMAY NOTE LESSED FOR CONSISTENCITION.

4 ALL INFORMATION CONTAINED FEREIN WAS CURRENT AT THE TIME OF DEVELOPMENT BUT MUST BE REVIEWED AND APPROVED BY THE PRODUCT MANUFACTURER TO BE CONSIDERED ACCOUNTS.

5 CONTINECTOR'S NOTE: FOR PRODUCT AND COMPANY INFORMATION VISIT www.CADdetails.com/info AND ENTER

REFERENCE NUMBER SOAD-02.